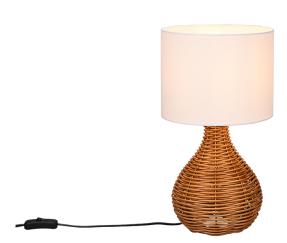

# Table lamp

# **SPROUT - R51291036**

- Cable switch
- IP20
- Lamp(s) not included

### **Material construction**

Rattan meshwork  $\cdot$  natural  $\boxtimes$  finish

### **Product dimensions**

Height: 39cm Diameter: 22cm Weight: 0,57kg