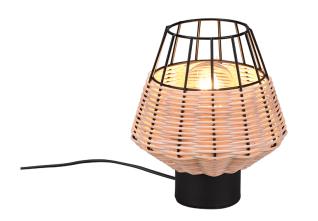

Table lamp

# BORKA – R51261036

excl. 1x E27 · max. 40W

- Cable switch
- IP20
- Lamp(s) not included

#### **Material construction**

 $\begin{array}{l} {\sf Rattan meshwork} \cdot \\ {\sf natural} \boxtimes \ finish \end{array}$ 

#### **Product dimensions**

Height: 20cm Diameter: 17cm Weight: 0,4kg