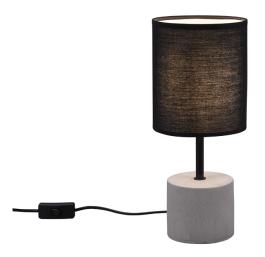

## Table lamp

# **BEN - R51251002**

excl. 1x E14 · max. 40W

- Cable switch
- IP20
- Lamp(s) not included

#### Material construction

Concrete · concrete look Fabric · Black

#### **Product dimensions**

Height: 35cm Diameter: 15cm Weight: 0,6kg