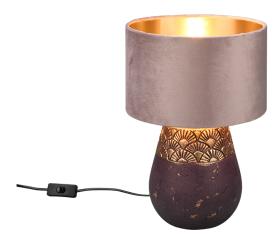

Table lamp

# KIRAN – R51231094

excl. 1x E27 · max. 60W

- Cable switch
- IP20
- Lamp(s) not included

#### Material construction

Ceramic · Brown Fabric · pastel pink

#### **Product dimensions**

Height: 38cm Diameter: 26cm Weight: 1,35kg