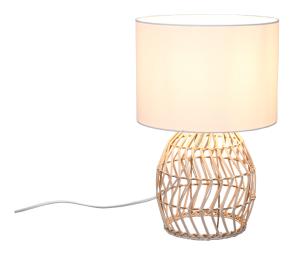

## Table lamp

# **RIKE - R51131036**

excl. 1x E27 · max. 40W

- Cable switch
- IP20
- Lamp(s) not included

## **Material construction**

Rattan meshwork · natural⊠ finish Fabric · White

## **Product dimensions**

Height: 38cm Diameter: 25cm Weight: 0,52kg