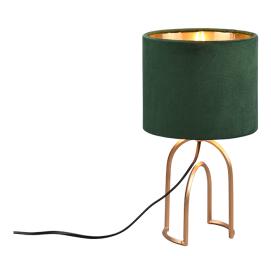

## Table lamp

# **GRACE - R51131015**

excl. 1x E14 · max. 40W

- Cable switch
- IP20
- Lamp(s) not included

### **Material construction**

Metal · Gold Fabric · Green

### **Product dimensions**

Height: 33cm Diameter: 18cm Weight: 0,5kg