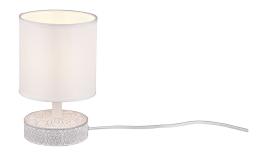

# **MARIE - R50980101**

excl. 1x E14 · max. 28W

- Cable switch
- IP20
- Lamp(s) not included

## **Material construction**

Ceramic · White Fabric · White

## **Product dimensions**

Height: 20cm Diameter: 13cm Weight: 0,405kg