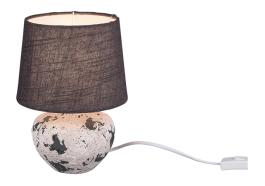

Table lamp

BAY - R50951811

excl. 1x E14 · max. 40W

- Cable switch
- IP20
- Lamp(s) not included

#### **Material construction**

Ceramic · Grey Fabric · Grey

### **Product dimensions**

Height: 25cm Diameter: 18cm Weight: 0,635kg