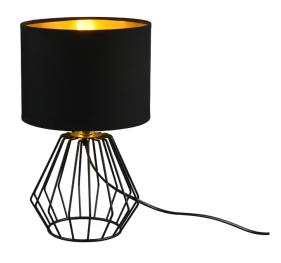

# **CHUCK - R50931002**

excl. 1x E14 · max. 40W

- Cable switch
- IP20
- Lamp(s) not included

# **Material construction**

Metal · Black Fabric · Black

#### **Product dimensions**

Height: 34cm Diameter: 20cm Weight: 0,475kg