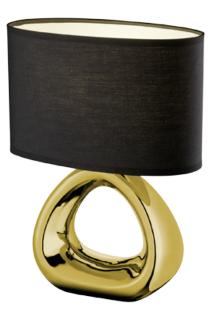

Table lamp

# GIZEH - R50841079

excl. 1x E27 · max. 60W

- Cable switch
- Lamp(s) not included

#### Material construction

Ceramic · Gold Fabric · Black

#### **Product dimensions**

Width: 24cm Height: 34cm Depth: 15cm Weight: 0,885kg