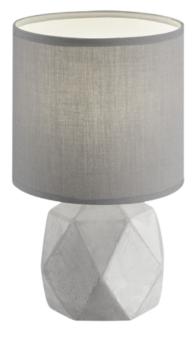

Table lamp

# **PIKE - R50831087**

excl. 1x E14 · max. 40W

- Cable switch
- Lamp(s) not included

## **Material construction**

Concrete · concrete look Fabric · Titan

## **Product dimensions**

Height: 28cm Diameter: 16cm Weight: 1,01kg