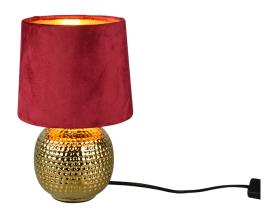

Table lamp

# SOPHIA - R50821010

excl. 1x E14 · max. 40W

- Cable switch
- IP20
- Lamp(s) not included

#### Material construction

Ceramic · Gold Velvet · Red

### **Product dimensions**

Height: 26cm Diameter: 16cm Weight: 0,565kg