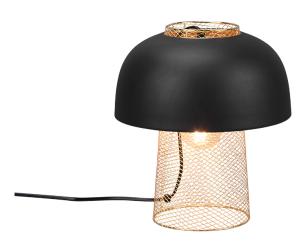

Table lamp

# **PUNCH - R50811032**

excl. 1x E27 · max. 25W

- Cable switch
- IP20
- Lamp(s) not included

### **Material construction**

Metal · Black mat

### **Product dimensions**

Height: 28cm Diameter: 25cm Weight: 0,83kg