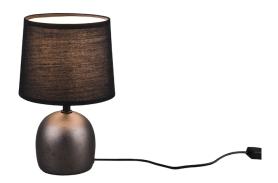

## Table lamp

# **MALU - R50802667**

excl. 1x E14 · max. 40W

- Cable switch
- IP20
- Lamp(s) not included

## **Material construction**

Ceramic · Nickel antique Fabric · Black

#### **Product dimensions**

Height: 26cm Diameter: 16cm Weight: 0,45kg