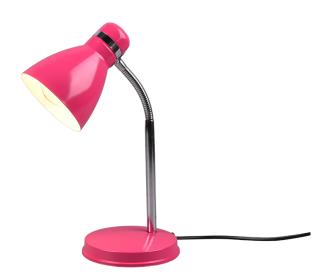

## Table lamp

# **HARVEY - R50731093**

excl. 1x E27 · max. 10W

- Cable switch
- IP20
- Lamp(s) not included

## **Material construction**

 $\mathsf{Metal} \cdot \mathsf{pink}$ 

## **Product dimensions**

Width: 14cm Height: 33cm Weight: 0,96kg