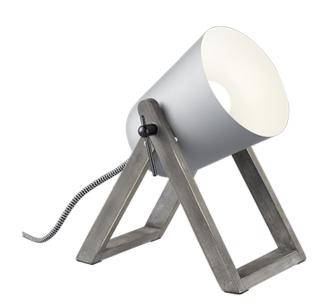

Table lamp

#### **Material construction**

Natural wood · Grey Metal · Grey

#### **Product dimensions**

Width: 19cm Height: 21cm Depth: 12cm Weight: 0,415kg