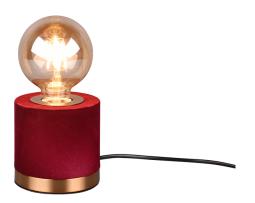

# Table lamp **JUDY – R50691010**

excl. 1x E27 · max. 40W

- Cable switch
- IP20
- Lamp(s) not included

## **Material construction**

 $\mathsf{Velvet} \cdot \mathsf{Red}$ 

## **Product dimensions**

Height: 11cm Diameter: 11cm Weight: 0,455kg