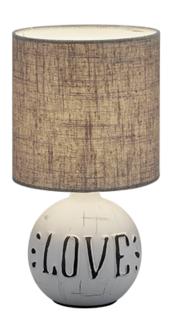

Table lamp

# **ESNA - R50661025**

excl. 1x E14 · max. 40W

- Cable switch
- IP20
- Lamp(s) not included

## **Material construction**

Ceramic · Grey Fabric · Cappucino

#### **Product dimensions**

Height: 31cm Diameter: 16cm Weight: 0,565kg