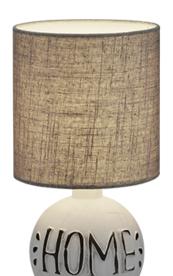

Table lamp

# ESNA – R50651025

excl. 1x E14 · max. 40W

- Cable switch
- IP20
- Lamp(s) not included

#### Material construction

Ceramic · Grey Fabric · Cappucino

#### **Product dimensions**

Height: 31cm Diameter: 16cm Weight: 0,62kg