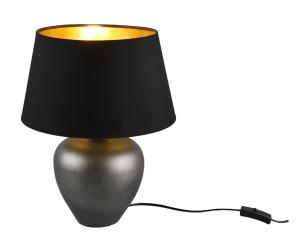

Table lamp

# ABBY - R50601902

excl. 1x E27 · max. 60W

- Cable switch
- IP20
- Lamp(s) not included

### **Material construction**

Ceramic · Nickel antique Fabric · black-gold

#### **Product dimensions**

Height: 39cm Diameter: 30cm Weight: 1,09kg