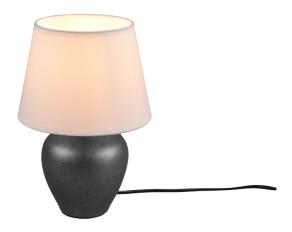

# **ABBY - R50601001**

excl. 1x E14 · max. 40W

- Cable switch
- IP20
- Lamp(s) not included

# **Material construction**

Ceramic · Nickel antique Fabric · White

#### **Product dimensions**

Height: 26cm Diameter: 18cm Weight: 0,535kg