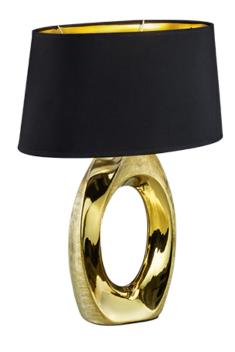

Table lamp

# **TABA - R50521079**

excl. 1x E27 · max. 60W

- Cable switch
- IP20
- Lamp(s) not included

## **Material construction**

Ceramic · Gold Fabric · Black

## **Product dimensions**

Width: 38cm Height: 52cm Depth: 24cm Weight: 1,75kg

## **Support & Download Links**

Manual
Drawing
Safety notes

## **Technical data**

Light source: excl. 1x E27 · max. 60W

operating voltage: 230V ~ 50Hz

Protection grade: 2 IP classification: IP20

# **Dealer information**

EAN Code: 4017807377507 Customs number: 94052940000

# Packaging dimensions & weight

Quantities: 1

Width: 39cm Height: 41,5cm Depth: 25cm Weight: 2,145kg