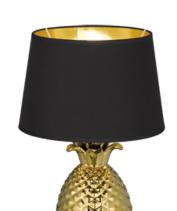

# **PINEAPPLE - R50431079**

excl. 1x E27 · max. 60W

- Cable switch
- IP20
- Lamp(s) not included

## **Material construction**

Ceramic · Gold Fabric · Black

## **Product dimensions**

Height: 43cm Diameter: 28cm Weight: 1,465kg