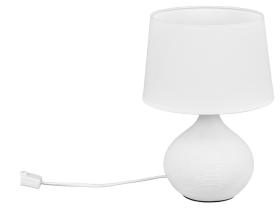

Table lamp

# MARTIN - R50371001

excl. 1x E14 · max. 40W

- Cable switch
- Lamp(s) not included

#### **Material construction**

Ceramic · White Fabric · White

#### **Product dimensions**

Height: 29cm Diameter: 20cm Weight: 0,69kg