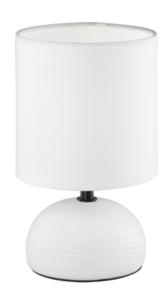

## Table lamp

# **LUCI - R50351001**

excl. 1x E14 · max. 40W

- Cable switch
- Lamp(s) not included

## **Material construction**

Ceramic · White Fabric · White

#### **Product dimensions**

Height: 23cm Diameter: 14cm Weight: 0,47kg