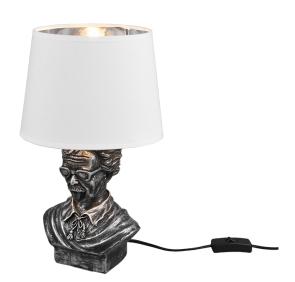

Table lamp

# **ALBERT - R50311088**

excl. 1x E14 · max. 40W

- Cable switch
- IP20
- Lamp(s) not included

## **Material construction**

Ceramic · Antique silver Fabric · White

#### **Product dimensions**

Height: 36cm Diameter: 21cm Weight: 0,89kg