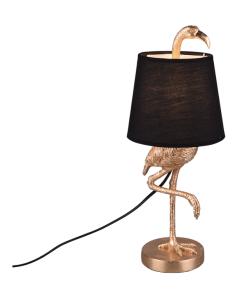

Table lamp

# **LOLA - R50251079**

excl. 1x E14 · max. 40W

- Cable switch
- IP20
- Lamp(s) not included

## **Material construction**

Polyresin · Gold Fabric · Black

## **Product dimensions**

Height: 42cm Diameter: 17cm Weight: 0,825kg