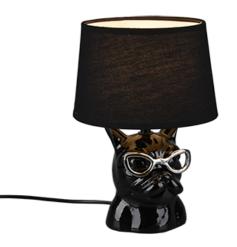

Table lamp

# DOSY - R50231002

excl. 1x E14 · max. 40W

- Cable switch
- IP20
- Lamp(s) not included

#### Material construction

Ceramic · Black Fabric · Black

#### **Product dimensions**

Height: 29cm Diameter: 18cm Weight: 0,56kg