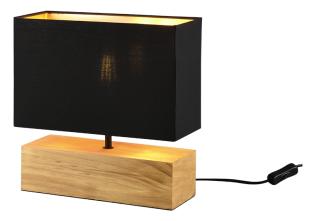

# Table lamp **WOODY – R50181080**

excl. 1x E27 · max. 60W

- Cable switch
- IP20
- Lamp(s) not included

## **Material construction**

Natural wood · Wood coloured Fabric · black-gold

## **Product dimensions**

Width: 30cm Height: 30cm Depth: 12cm Weight: 0,87kg