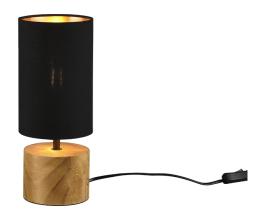

# Table lamp

# **WOODY - R50171980**

excl. 1x E14 · max. 40W

- Cable switch
- IP20
- Lamp(s) not included

### **Material construction**

Natural wood · natural⊠ finish Fabric · black-gold

### **Product dimensions**

Height: 30cm Diameter: 12cm Weight: 0,505kg