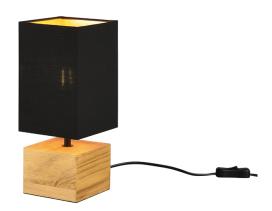

#### **Material construction**

Natural wood · natural⊠ finish Fabric · black-gold

#### **Product dimensions**

Width: 12cm Height: 30cm Depth: 12cm Weight: 0,56kg