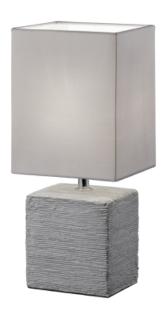

Table lamp

# **PING - R50131087**

excl. 1x E14 · max. 40W

- Cable switch
- Lamp(s) not included

## **Material construction**

Ceramic · Titan Fabric · Titan