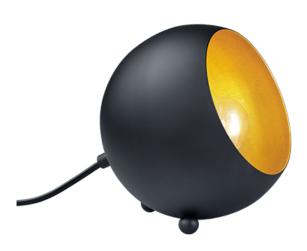

Table lamp

# **BILLY - R50101032**

excl. 1x E14 · max. 28W

- Cable switch
- Lamp(s) not included

## **Material construction**

Metal · Black mat

## **Product dimensions**

Width: 15cm Height: 16cm Depth: 14cm Weight: 0,395kg