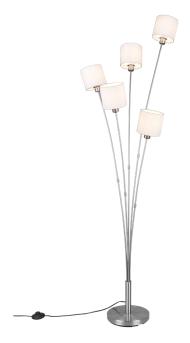

# Floor lamp

# **TOMMY - R46335901**

excl. 5x E14 · max. 40W

- Footswitch
- IP20
- Lamp(s) not included

## **Material construction**

Metal · Nickel mat Fabric · White

## **Product dimensions**

Width: 48cm Height: 163cm Depth: 45cm Weight: 4,385kg