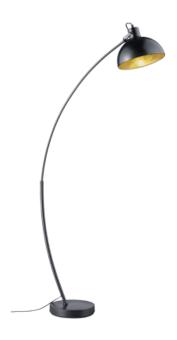

## Floor lamp

# **RECIFE - R46041032**

excl. 1x E27 · max. 60W

- Footswitch
- Lamp(s) not included

## **Material construction**

Metal · Black mat Metal · Black mat

## **Product dimensions**

Width: 25cm Height: 155cm Weight: 5,72kg