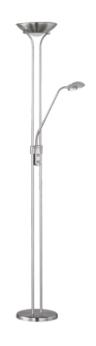

## Floor lamp

# **SPOCK - R42292107**

incl. 1x LED, 19W · 1x 2200lm, 3000K incl. 1x LED, 5W · 1x 500lm, 3000K

- Separately switchable
- Integrated dimmer
- Flexible

### **Material construction**

Metal · Nickel mat

#### **Product dimensions**

Width: 25cm Height: 180cm Weight: 6,313kg