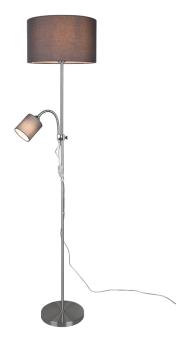

# Floor lamp

# **OWEN - R40192007**

excl. 1x E27  $\cdot$  max. 42W excl. 1x E14  $\cdot$  max. 10W

- Switch
- Separately switchable
- Flexible
- IP20
- Lamp(s) not included

### **Material construction**

Metal · Nickel mat Fabric · Grey

### **Product dimensions**

Width: 36cm Height: 160cm Weight: 3,925kg