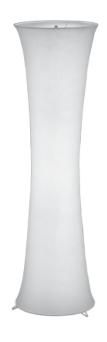

# **GRAVIS - R40172001**

excl. 2x E27 · max. 40W

- Footswitch
- Lamp(s) not included

## **Material construction**

Metal · White Fabric · White

## **Product dimensions**

Height: 123cm Diameter: 35cm Weight: 1,25kg