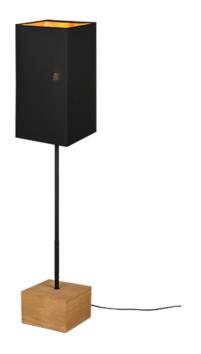

# Floor lamp

# **WOODY - R40171080**

excl. 1x E27 · max. 60W

- Footswitch
- IP20
- Lamp(s) not included

#### **Material construction**

Natural wood · natural⊠ finish Fabric · black-gold

## **Product dimensions**

Width: 25cm Height: 150cm Depth: 25cm Weight: 3,11kg