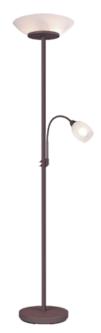

# Floor lamp

# **GERRY - R40063124**

excl.  $2x E27 \cdot max$ . 18W excl.  $1x E14 \cdot max$ . 10W

- Switch
- Separately switchable
- Flexible
- IP20
- Lamp(s) not included

## **Material construction**

Metal · Rusty Glass · White

## **Product dimensions**

Height: 180cm Diameter: 34cm Weight: 6,89kg