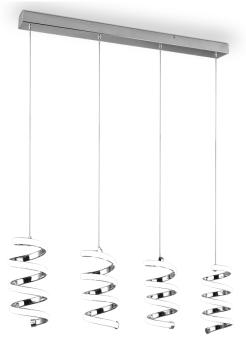

## **Pendant**

# **LAOLA - R34184106**

incl. 4x SMD, 8W · 4x 1250lm, 4000K

- Dimmable via switch
- Ceiling mounting
- Not suitable for external dimmer
- IP20
- 4000K
- Adjustable in height

# **Material construction**

Metal · Chrome

# **Product dimensions**

Width: 91cm Height: 150cm Depth: 13cm Weight: 2,5kg