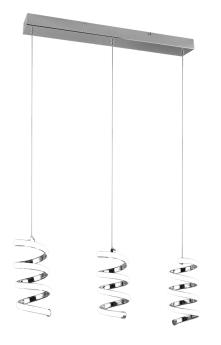

# LAOLA – R34183106

incl. 3x SMD, 8W · 3x 1250lm, 4000K

- Dimmable via switch
- Ceiling mounting
- Not suitable for external dimmer
- IP20
- 4000K
- Adjustable in height

#### **Product dimensions**

Width: 70cm Height: 150cm Weight: 1,8kg