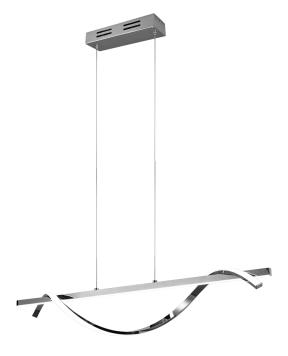

#### Pendant

# ISABEL - R32201106

incl. 1x SMD, 26W · 1x 3000lm, 4000K

- Dimmable via switch
- Ceiling mounting
- IP20
- 4000K
- Adjustable in height

## **Material construction**

Metal · Chrome

## **Product dimensions**

Width: 100cm Height: 150cm Depth: 18cm Weight: 1,2kg