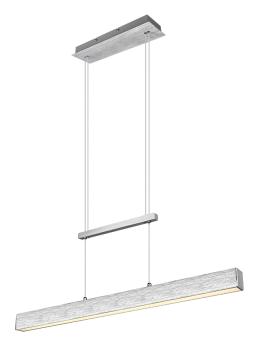

# **PAROS - R32043105**

incl. 1x SMD LED, 21W · 1x 3000lm, 3000K incl. 2x SMD LED, 5,5W · 2x 750lm, 3000K

- Adjustable height
- Up and Down lighting
- Dimmable via switch
- Not suitable for external dimmer

# **Material construction**

Metal · Brushed aluminium

# **Product dimensions**

Width: 90cm Height: 150cm min. height: 95cm Depth: 11cm Weight: 1,59kg