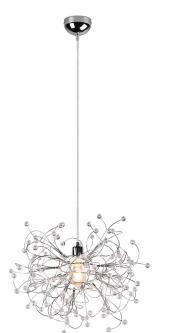

Pendant

# GLORIA - R31311006

excl. 1x E27 · max. 40W

- Ceiling mounting
- IP20
- Lamp(s) not included
- Adjustable in height

#### Material construction

 $\begin{array}{l} Metal \cdot Chrome \\ Metal \cdot Chrome \end{array}$ 

#### **Product dimensions**

Height: 150cm Diameter: 52cm Weight: 1,37kg