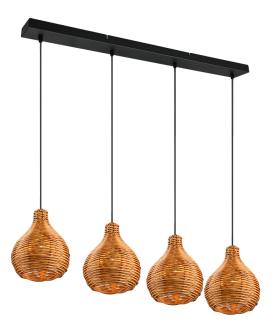

# **SPROUT - R31294036**

- Ceiling mounting
- IP20
- Lamp(s) not included
- Adjustable in height

#### **Material construction**

Rattan meshwork  $\cdot$  natural  $\boxtimes$  finish

#### **Product dimensions**

Width: 93cm Height: 150cm Depth: 17cm Weight: 2,19kg