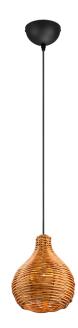

## **Pendant**

# **SPROUT - R31291036**

- Ceiling mounting
- IP20
- Lamp(s) not included
- Adjustable in height

## **Material construction**

Rattan meshwork · natural⊠ finish