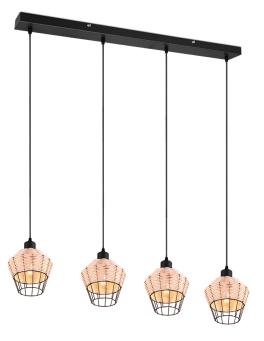

### **Pendant**

# **BORKA - R31264036**

excl. 4x E27 · max. 40W

- IP20
- Lamp(s) not included
- Adjustable in height

#### **Material construction**

Rattan meshwork · natural⊠ finish

#### **Product dimensions**

Width: 95cm Height: 150cm Depth: 17cm Weight: 2,26kg