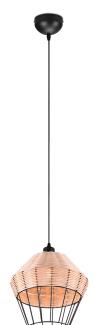

Pendant

# BORKA – R31261936

excl. 1x E27 · max. 40W

- IP20
- Lamp(s) not included
- Adjustable in height

### **Material construction**

 $\begin{array}{l} {\sf Rattan \ meshwork} \cdot \\ {\sf natural} \boxtimes \ finish \end{array}$ 

#### **Product dimensions**

Height: 150cm Diameter: 30cm Weight: 0,7kg