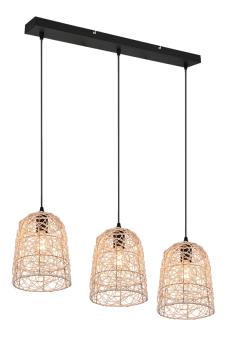

## **Pendant**

# **LOVIS - R31143036**

excl. 3x E27 · max. 40W

- Ceiling mounting
- IP20
- Lamp(s) not included
- Adjustable in height

### **Material construction**

Rattan meshwork  $\cdot$  natural  $\boxtimes$  finish

### **Product dimensions**

Width: 76cm Height: 150cm Depth: 19cm Weight: 1,69kg